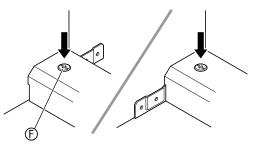

#### Assembling the Stand.....

| UnpackingE             | -59 |
|------------------------|-----|
| Assembling the Stand E | -59 |

| General Guide                                          |            |
|--------------------------------------------------------|------------|
| Saving Settings and Using Panel Lock                   | E-4        |
| Returning the Digital Piano to Its                     | <b>F</b> 4 |
| Factory Default Settings                               | E-4        |
| Power Outlet                                           | E-5        |
| Using an AC Adaptor                                    | E-5        |
| Turning Power On or Off                                | E-5        |
| Connections                                            | F-6        |
| Connecting Headphones                                  |            |
| Connecting Audio Equipment or an Amplifier             |            |
| Bundled and Optional Accessories                       |            |
| Using Built-in Tones                                   | F_8        |
| Selecting a Tone                                       |            |
| Layering Two Tones                                     |            |
| Splitting the Keyboard between Two Tones               |            |
| Using Octave Shift                                     |            |
| Adjusting the Brilliance of a Tone                     |            |
| Adding Reverb to the Tone                              |            |
| Adding the Chorus Effect to the Tone                   | E-12       |
| Using the Metronome                                    |            |
| Using the Pitch Bend Wheel                             |            |
| Using the Digital Piano's Pedals                       |            |
| Playing a Duet                                         | E-14       |
| Using Auto Accompaniment                               | E-16       |
| Playing an Auto Accompaniment                          | E-16       |
| Using One-Touch Presets                                | E-19       |
| Using Auto Harmonize                                   |            |
| Creating Your Own Original Rhythms                     | E-20       |
| Playing Back Built-in Songs                            | E-23       |
| Playing Tone Demo Songs                                |            |
| Playing Back a Specific Music Library Song             |            |
| Listening to Songs Loaded                              |            |
| from an External Source                                | E-25       |
| Playing Back Audio Data Stored<br>on a USB Flash Drive | F 07       |
|                                                        |            |
| Music Presets                                          | E-28       |

|                            | E-59 |
|----------------------------|------|
| To connect the cable       | E-62 |
| To install the music stand | E-62 |

| Other Settings                                                                                                                                                                                   |                                                                      |
|--------------------------------------------------------------------------------------------------------------------------------------------------------------------------------------------------|----------------------------------------------------------------------|
|                                                                                                                                                                                                  |                                                                      |
| USB Flash Drive                                                                                                                                                                                  | E-49<br>E-50<br>E-50<br>E-51<br>E-51<br>E-52<br>E-52<br>E-52<br>E-53 |
| Connecting to a Computer<br>Minimum Computer System Requirements<br>Connecting the Digital Piano to Your Computer<br>Using MIDI<br>Transferring Data between the Digital Piano<br>and a Computer | E-55<br>E-55<br>E-56                                                 |
| Reference<br>Troubleshooting<br>Product Specifications<br>Operating Precautions                                                                                                                  | E-63<br>E-65                                                         |
| Appendix<br>Tone List<br>Drum Assignment List<br>Rhythm List<br>Song List<br>Music Preset List<br>Fingering Guide<br>Chord Example List                                                          | A-1<br>A-4<br>A-5<br>A-7<br>A-8<br>A-10                              |